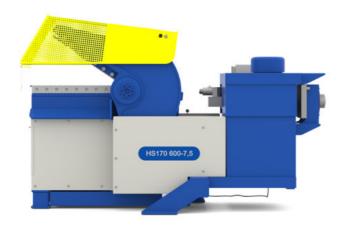

-----|-------------------|
| Shear blade length      | mm            | 600               |
| Shear force             | tons (metric) | 170 t             |
| Cutting force           |               |                   |
| round profile           | - mm          | Fe                |
|                         |               | Al                |
| square profile          |               | Fe □ 60           |
|                         |               | AI □ 90           |
| I-profile, S235         |               | 240               |
| jaw opening, max        | mm            | 410               |
| outer machine dimension | mm            | 850 x 2100 x 1630 |
| power supply            |               | 400 VAC, 50 Hz    |
| machine weight          | kg            | 1450              |













Pics: View on Manual Shear type HS170 SP 600-7.5 kW

## **Available options for Manual Shear:**



Limit stop for exact cutting length



Roller support for long material



Nose as holder for pipes

## Others:

- Central lubrication
- > Hydraulic oil pre-heater (winter option)
- Extra hydr. oil-cooler (tropical climate)