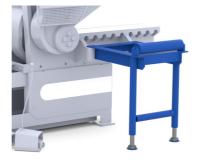

## **Available options for Manual Shear:**

Limit stop for exact cutting length

Roller support for long material

Nose as holder for pipes