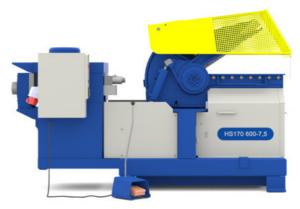

---|-------------------|
| Shear blade length      | mm            | 600               |
| Shear force             | tons (metric) | 170 t             |
| Cutting force           |               |                   |
| round profile           | - mm          | Fe                |
|                         |               | Al                |
| square profile          |               | Fe □ 60           |
|                         |               | AI □ 90           |
| I-profile, S235         |               | 240               |
| jaw opening, max        | mm            | 410               |
| outer machine dimension | mm            | 850 x 2100 x 1630 |
| power supply            |               | 400 VAC, 50 Hz    |
| machine weight          | kg            | 1450              |













Pics: View on Manual Shear type HS170 SP 600-7.5 kW

## **Available options for Manual Shear:**



Limit stop for exact cutting length



Roller support for long material



Nose as holder for pipes

## Others:

- Central lubrication
- > Hydraulic oil pre-heater (winter option)
- Extra hydr. oil-cooler (tropical climate)