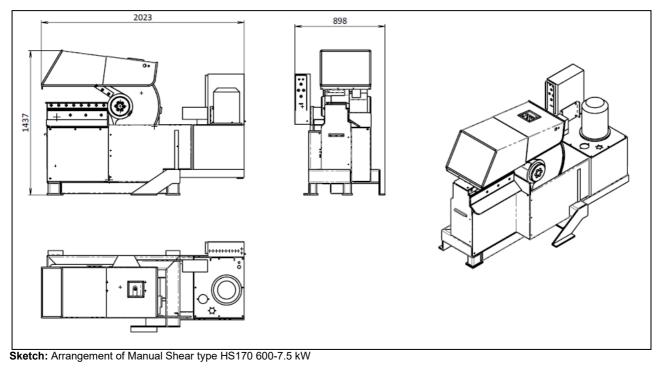

## Technical Parameter AS170 600-7.5 kW:

| Parameter               | Unit          | Dimension         |
|-------------------------|---------------|-------------------|
| Shear blade length      | mm            | 600               |
| Shear force             | tons (metric) | 170 t             |
| Cutting force           |               |                   |
| round profile           | - mm          | Fe                |
|                         |               | Al                |
| square profile          |               | Fe □ 60           |
|                         |               | AI □ 90           |
| I-profile, S235         |               | 240               |
| jaw opening, max        | mm            | 410               |
| outer machine dimension | mm            | 850 x 2100 x 1630 |
| power supply            |               | 400 VAC, 50 Hz    |
| machine weight          | kg            | 1450              |