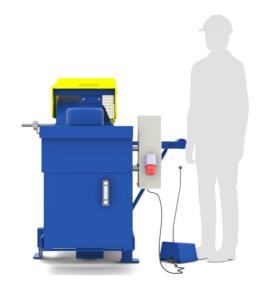

## Manual Shear HS170 600-7,5 kW

The AS170 600-7.5 kW manual shear is designed for cutting smaller quantities of manageable scrap up to steel profiles with a cross-section of 240 mm. With a shear-force of 170 tons, it can quickly and safely cut scrap, metals and cables, as well as remove composites such as tires from rims.

The scissors are supplied in a compact, mobile design for ergonomic handling. The hydraulic system is housed in the basic body of the scissors. A safety protection hood and a down holder ensure safe operation by the worker. The scissors are operated by a foot switch.

Pics: View on Manual Shear type HS170 SP 600-7.5 kW