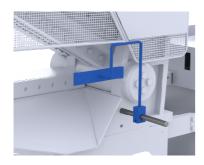

## **Available options for Manual Shear:**

Limit stop for exact cutting length

Roller support for long material

Nose as holder for pipes